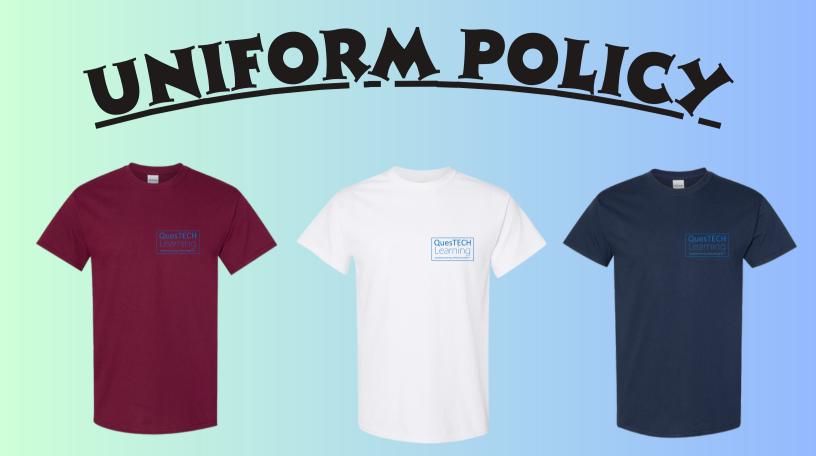

You can purchase tee-shirts at QuesTECH Learning for \$12.
You can also wear solid maroon, white, or navy polo shirts or tee-shirts without QTL logo